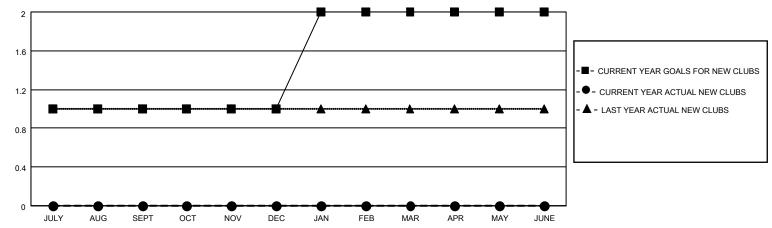

## MONTHLY MEMBERSHIP PROGRESS REPORT

LOCATION IOWA District 9 SW Results as of: 6/30/2023

| Clubs RESULTS FOR 2022-2023 |   |   |   | Members RESULTS FOR 2022-2023 |    |    |     |
|-----------------------------|---|---|---|-------------------------------|----|----|-----|
|                             |   |   |   |                               |    |    |     |
| JULY/AUG/SEPT               | 1 | 0 | 0 | JULY/AUG/SEPT                 | 20 | 38 | 27  |
| OCT/NOV/DEC                 | 0 | 0 | 0 | OCT/NOV/DEC                   | 30 | 23 | 50  |
| JAN/FEB/MAR                 | 1 | 0 | 1 | JAN/FEB/MAR                   | 15 | 20 | 17  |
| APR/MAY/JUNE                | 0 | 0 | 5 | APR/MAY/JUNE                  | 20 | 28 | 109 |

## GOALS AND ACTUAL NEW CLUBS CUMULATIVE



## GOALS AND ACTUAL MEMBERS CUMULATIVE



| DROPPED CLUBS: 6 |     | 31 CLUBS OF 52 ADDED 1 OR<br>MORE NEW MEMBERS | GENDER DISTRIBUTION                 |              |  |
|------------------|-----|-----------------------------------------------|-------------------------------------|--------------|--|
|                  |     | WORE NEW WEINBERS                             | MALE 767 (66.18%)                   |              |  |
|                  |     |                                               | FEMALE                              | 392 (33.82%) |  |
| DROPPED MEMBERS  |     |                                               | NON BINARY                          | 0 (0.00%)    |  |
|                  |     |                                               | PREFER NOT TO ANSWER