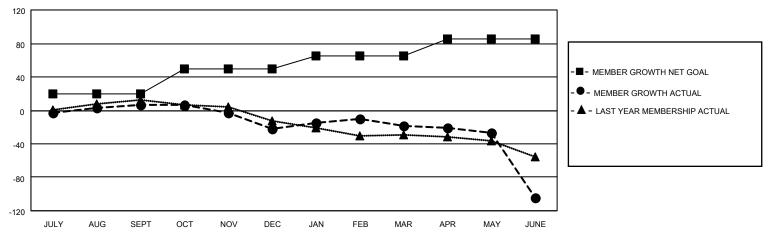

## GOALS AND ACTUAL MEMBERS CUMULATIVE

| DROPPED CLUBS: 6 |     | 31 CLUBS OF 52 ADDED 1 OR<br>MORE NEW MEMBERS | GENDER DISTRIBUTION                 |              |  |
|------------------|-----|-----------------------------------------------|-------------------------------------|--------------|--|
|                  |     | WORE NEW WEINBERS                             | MALE 767 (66.18%)                   |              |  |
|                  |     |                                               | FEMALE                              | 392 (33.82%) |  |
| DROPPED MEMBERS  |     |                                               | NON BINARY                          | 0 (0.00%)    |  |
|                  |     |                                               | PREFER NOT TO ANSWER                | 0 (0.00%)    |  |
| DECEASED         | 17  |                                               |                                     | ,            |  |
| CLUB CANCELLED   | 0   | CLICK HERE FOR CUMULATIVE                     | TOTAL FAMILY UNIT MEMBERS           | 364          |  |
| OTHER            | 186 | MEMBERSHIP DATA                               |                                     |              |  |
| TOTAL            | 203 |                                               | FAMILY MEMBERS PAYING HALF DUES 187 |              |  |
|                  |     |                                               |                                     |              |  |